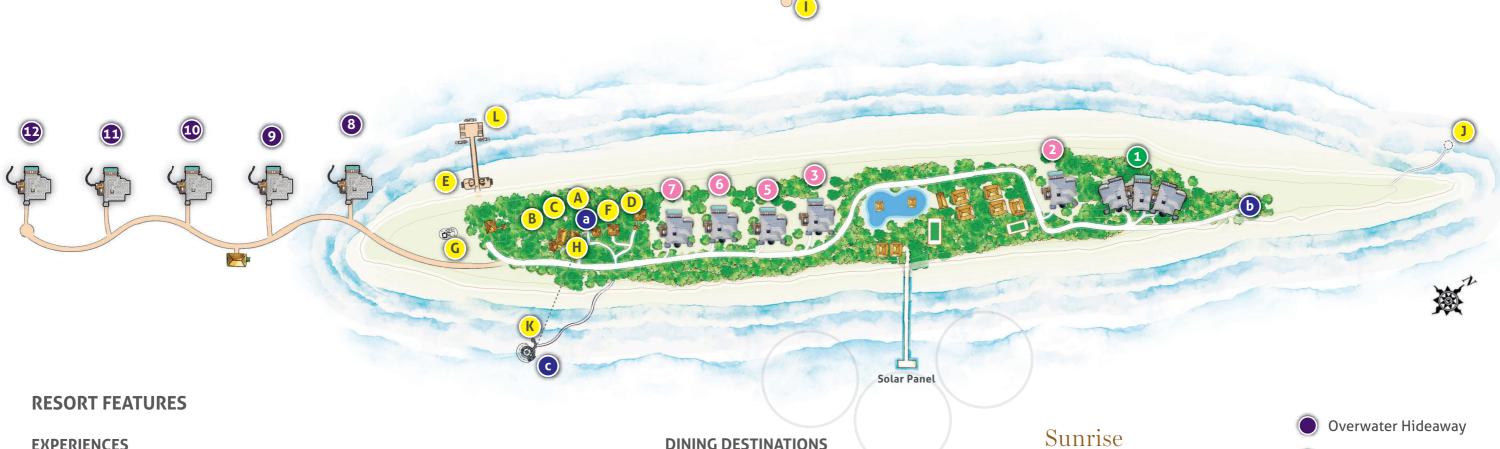

## Resort Map

## Sunset

## **EXPERIENCES**

- THE LIVING ROOM
  - LIBRARY
  - GAMES AREA
  - BOUTIQUE
- GYM
- C DIVE CENTRE
- SONEVA WELLNESS

- WATER SPORTS
- THE DEN
- CINEMA PARADISO
- ORGANIC GARDEN
- SO PRIVATE FLOATING KITCHEN Flexible location based on guest's preference

**DINING DESTINATIONS** 

**ZIPLINE** 

WELCOME JETTY

- YOGA PLATFORM THE MAIN HOUSE
  - ALL-DAY DINING

    - CHEESE & CHARCUTERIE ROOM
    - CHOCOLATE & ICE CREAM ROOM
  - SO PRIMITIVE
  - **OUT OF THIS WORLD** 
    - DINING ROOM
    - WINE CELLAR
    - OBSERVATORY

- Beach Hideaway
- Beach Reserve
- Crusoe Villa
- Crusoe Reserve
- Castaway Villa Flexible location based on guest's preference

Updated September 2023